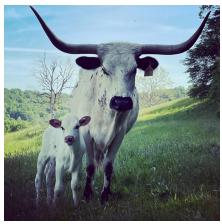

## **NUGE BABE**

Date of Birth: 05/05/2012 Registration 1: 265876 Breeder: Callan Owner: D&K

Nuge is the matriarch of our herd. Going back through Senator this double Tommie J daughter throws extreme size and conformation. We were excited this year in 2021 when Nuge threw a "mini-me" replacement heifer calf that we call Moulin Nuge. Nuge was one of our foundation cows and holds a lot of sentimental meaning to us. Nuge will live out her days on Valley View and will "die on the